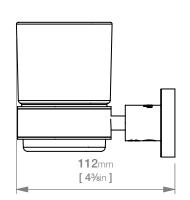

## Wall Fixings Supplied: **Masonry**

**4600 Series Premium Collection** 

Code: 4632POLS
Finish: Polished
GRADE 304 Stainless Steel

Code: 4632BRSH
Finish: Brushed
GRADE 304 Stainless Steel

Dimensions given are in **mm** and [inches].
Bathroom Butler® reserves the right to alter and/or remove designs from time to time without prior notice.
This drawing is to be used for reference purposes only. E &O.E.