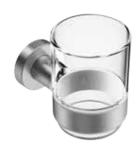

## **4632 TUMBLER + HOLDER**

## Wall Fixings Supplied: **Masonry**

**4600 Series Premium Collection** 

Code: 4632POLS
Finish: Polished
GRADE 304 Stainless Steel

Code: 4632BRSH
Finish: Brushed
GRADE 304 Stainless Steel

Dimensions given are in **mm** and [inches].
Bathroom Butler® reserves the right to alter and/or remove designs from time to time without prior notice.
This drawing is to be used for reference purposes only. E &O.E.