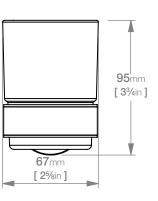

## Wall Fixings Supplied: **Masonry**

**4600 Series Premium Collection** 

Code: 4632POLS
Finish: Polished
GRADE 304 Stainless Steel

Code: 4632BRSH
Finish: Brushed
GRADE 304 Stainless Steel

Dimensions given are in **mm** and [inches].
Bathroom Butler® reserves the right to alter and/or remove designs from time to time without prior notice.
This drawing is to be used for reference purposes only. E &O.E.