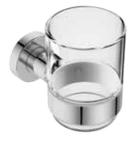

## **4632 TUMBLER + HOLDER**

## Wall Fixings Supplied: **Masonry**

**4600 Series Premium Collection** 

Code: 4632POLS
Finish: Polished
GRADE 304 Stainless Steel

Code: 4632BRSH
Finish: Brushed
GRADE 304 Stainless Steel

Dimensions given are in **mm** and [inches].
Bathroom Butler® reserves the right to alter and/or remove designs from time to time without prior notice.
This drawing is to be used for reference purposes only. E &O.E.